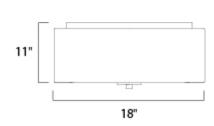

## **MEASUREMENTS**

DIMENSION : 18" L x 18" W x 11" H

MAX OAH : 53.25" OAH

CANOPY : 4.75" W x 1.97" H x 4.75" L

HANGING WEIGHT : 6.81 lb