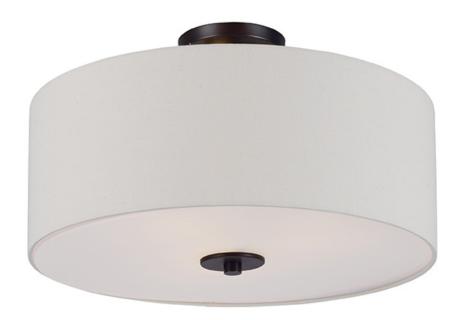

## PRODUCT DESCRIPTION

This current trend collection of drum shade lighting is available in your choice of Oatmeal with Oil Rubbed Bronze or White Linen with Satin Nickel frames. This collection works in wide variety of decor styles from traditional to contemporary and comes at a very attractive price.

## LAMPING

INPUT VOLTAGE : 120V

BULB : 3 x 60W Incandescent E26 Medium, 180W Total

BULB INCLUDED : (Not Included)

DIMMABLE : Yes

# MATERIAL

Steel, Fabric